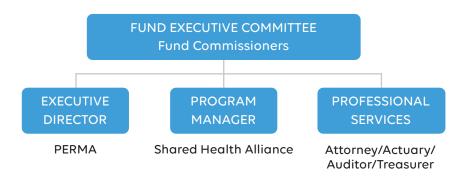

Like all Health JIFs, each public entity is represented on the Fund Executive Committee by a Fund Commissioner. These individuals can have as little or as much involvement in shaping the Fund's overall direction as they choose. Depending on their needs, PERMA / Shared Health Alliance can manage every aspect of the Fund, from day-to-day functionality to vendor selection to long-range forecasting.