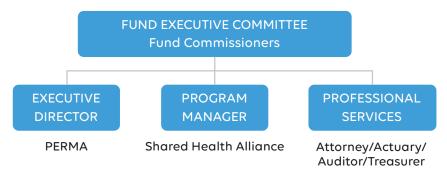

Like all Health JIFs, each public entity is represented on the Fund Executive Committee by a Fund Commissioner. These individuals can have as little or as much involvement in shaping the Fund's overall direction as they choose. Depending on their needs, PERMA / Shared Health Alliance can manage every aspect of the Fund, from day-to-day functionality to vendor selection to longrange forecasting.