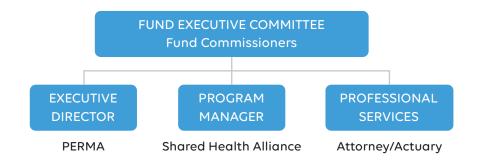

Like all Health JIFs, each public entity is represented on the Fund Executive Committee by a Fund Commissioner. These individuals can have as little or as much involvement in shaping the Fund's overall direction as they choose. Depending on their needs, PERMA / Shared Health Alliance can manage every aspect of the Fund, from day-to-day functionality to vendor selection to long-range forecasting.