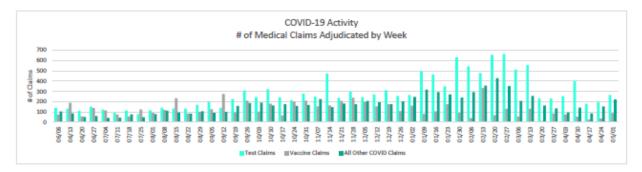

------------|--|--|
|                   | Q             |        | AN .          |        | Ø                                                               | 2 <u>2</u> 2     |  |  |
|                   | COVID-19 paid | Tests  | Vaccine       | Tests  | Vaccine<br>Administration*                                      | All Other Claims |  |  |
| Current Week      | \$52,882      | 265    | 88            | 238    | 86                                                              | 177              |  |  |
| 3/01/20 - 5/01/22 | \$5,835,584   | 22,809 | 8,530         | 7,666  | 4,554                                                           | 5,794            |  |  |

\*Vaccine data includes medical and pharmacy for Aetna administered plans

#### How does this week compare to previous weeks?





#### SOUTHERN COASTAL HEALTH INSURANCE FUND - 93791981 COVID-19 Weekly Update Group Number(s): 737420,737421,169660



Actual pad dain amount may ray from the separt and dains are finaled. The information in the separt is mended to provide weekly register at a leading outcome hourd on the information-availability which may affer for final main. Data in this report is from March 1, 2020 to current (excluding graphs)

#### Telemedicine Monitor

#### What is the recent Telemedicine claims activity?

Use these insights to

Cale meet magna to "Review monthly growth of both Teladoc and community based providers providing approved telemedicine services "Understand trends driven by COVID-19 related claims verses overall utilization for non-virus related conditions

#### At a glance <u></u> ക C