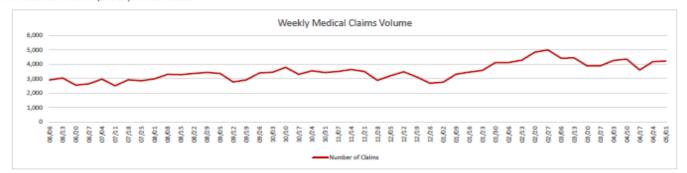

1,261

#### How is Telemedicine changing over time?





#### SOUTHERN COASTAL HEALTH INSURANCE FUND - 93791981 COVID-19 Weekly Update



Group Number(s): 737420,737421,169660

Actual paid daim amounts may vary from this report once claims ore fin The information in this report is intended to provide weekly insights as a l Data in this report is from March 1, 2020 to current (excluding graphs)

#### Total Weekly Adjudicated Medical Claims

What is the overall adjudicated claim activity on a weekly basis?

#### Use these insights to:

<sup>4</sup> Manitor weekly charges in claim levels for COMD-19 vs. ather claim expenses \* Review how weekly claims are trending compared to anticipated levels or prior year experience

#### At a glance



#### How does this week compare to previous weeks?







Time period: Jan 2020 - Apr 2022, paid through April 2022

#### At a glance

**COVID-19 All-time experience** 

Average Members: 9,987





|           |    |                            | to R s |                |    |             |             |           |    |                             |          |                |
|-----------|----|----------------------------|--------|----------------|----|-------------|-------------|-----------|----|-----------------------------|----------|----------------|
|           |    |                            |        | 2022 Coastal H | IF |             | <br>        |           | 20 | 021 Coastal HIF             |          | <br>           |
|           | M  | EDICAL CLAIMS<br>PAID 2022 |        | TOTAL          |    | # OF EES    | PER EE      |