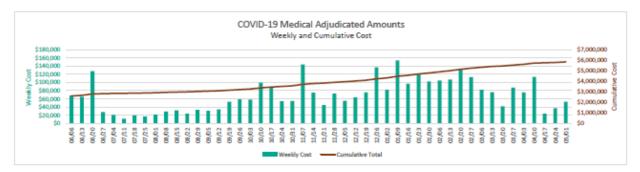

#### AGENDA & REPORTS MAY 23, 2022 12:30 PM LOCATION: THE GREENVIEW INN AT EASTLYN GOLF COURSE 4049 ITALIA AVE VINELAND, NJ 08361

STATEMENT OF COMPLIANCE WITH OPEN PUBLIC MEETINGS ACT

NOTICE OF THIS MEETING WAS GIVEN BY (1) SENDING SUFFICIENT NOTICE HEREWITH TO THE ATLANTIC CITY PRESS.