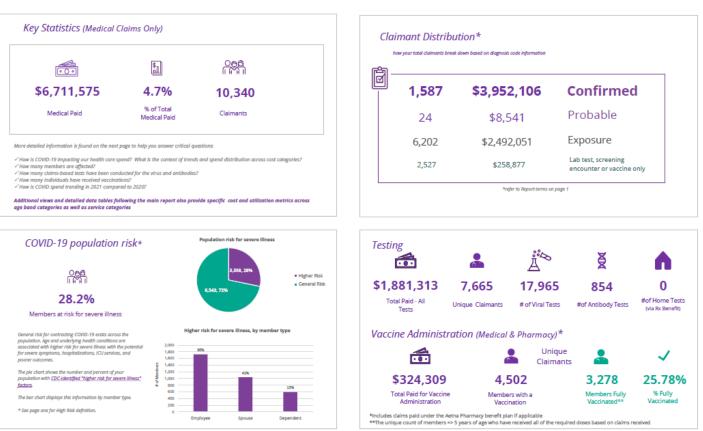

up Number(s): 737420,737421,169660

Actual paid daim amounts may vary from this report once claims ore fin The information in this report is intended to provide weekly insights as a l Data in this report is from March 1, 2020 to current (excluding graphs)

#### Total Weekly Adjudicated Medical Claims

What is the overall adjudicated claim activity on a weekly basis?

#### Use these insights to:

<sup>4</sup> Manitor weekly charges in claim levels for COMD-19 vs. ather claim expenses \* Review how weekly claims are trending compared to anticipated levels or prior year experience

#### At a glance



#### How does this week compare to previous weeks?







Time period: Jan 2020 - Apr 2022, paid through April 2022

#### At a glance

**COVID-19 All-time experience** 

Average Members: 9,987





|           |    |                            | to R s |                |    |             |             |           |    |                             |          |                |
|-----------|----|----------------------------|--------|----------------|----|-------------|-------------|-----------|----|-----------------------------|----------|----------------|
|           |    |                            |        | 2022 Coastal H | IF |             | <br>        |           | 20 | 021 Coastal HIF             |          | <br>           |
|           | M  | EDICAL CLAIMS<br>PAID 2022 |        | TOTAL          |    | # OF EES    | PER EE      |           | N  | NEDICAL CLAIMS<br>PAID 2019 | # OF EES | PER EE         |
| JANUARY   | \$ | 1,284,007.19               | \$     | 1,284,007.1