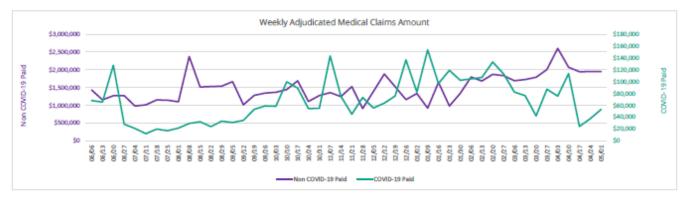

,261

#### How is Telemedicine changing over time?





#### SOUTHERN COASTAL HEALTH INSURANCE FUND - 93791981 COVID-19 Weekly Update



Group Number(s): 737420,737421,169660

Actual paid daim amounts may vary from this report once claims ore fin The information in this report is intended to provide weekly insights as a l Data in this report is from March 1, 2020 to current (excluding graphs)

#### Total Weekly Adjudicated Medical Claims

What is the overall adjudicated claim activity on a weekly basis?

#### Use these insights to:

<sup>4</sup> Manitor weekly charges in claim levels for COMD-19 vs. ather claim expenses \* Review how weekly claims are trending compared to anticipated levels or prior year experience

#### At a glance



#### How does this week compare to previous weeks?







Time period: Jan 2020 - Apr 2022, paid through April 2022

#### At a glance

**COVID-19 All-time experience** 

Average Members: 9,987





|           |    |                            | to R s |                |    |             |             |           |    |                             |          |                |
|-----------|----|----------------------------|--------|----------------|----|-------------|-------------|-----------|----|-----------------------------|----------|----------------|
|           |    |                            |        | 2022 Coastal H | IF |             | <br>        |           | 20 | 021 Coastal HIF             |          | <br>           |
|           | M  | EDICAL CLAIMS<br>PAID 2022 |        | TOTAL          |    | # OF EES    | PER EE      |