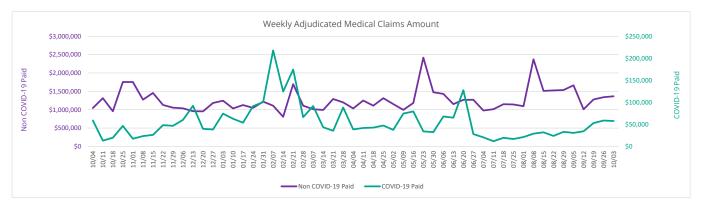

## **Total Weekly Adjudicated Medical Claims**

What is the overall adjudicated claim activity on a weekly basis?

#### Use these insights to:

Monitor weekly changes in claim levels for COVID-19 vs. other claim expenses
 Review how weekly claims are trending compared to anticipated levels or prior year experience

## At a glance

### How does this week compare to previous weeks?