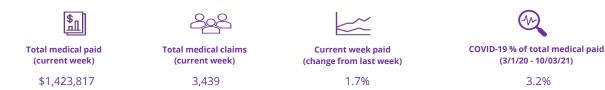

## **Total Weekly Adjudicated Medical Claims**

What is the overall adjudicated claim activity on a weekly basis?

#### Use these insights to:

Monitor weekly changes in claim levels for COVID-19 vs. other claim expenses
 Review how weekly claims are trending compared to anticipated levels or prior year experience

## At a glance