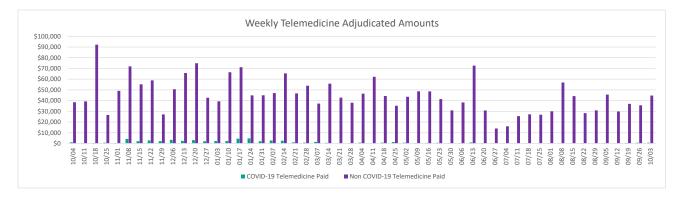

### **Telemedicine Monitor**

What is the recent Telemedicine claims activity

Use these insights to ✓ Review monthly growth of both Teladoc and community based providers providing approved telemedicine services ✓ Understand trends driven by COVID-19 related claims verses overall utilization for non-virus related conditions

## At a glance

### How is Telemedicine changing over time?

Group Number(s): 737420,737421,169660

Data in this report is from March 1, 2020 to current (excluding graphs)