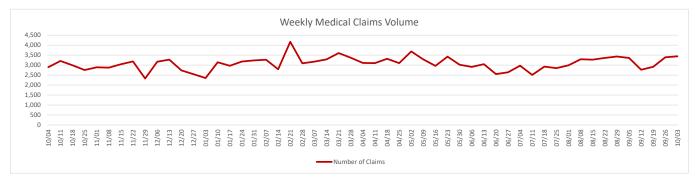

## **Total Weekly Adjudicated Medical Claims**

What is the overall adjudicated claim activity on a weekly basis?

#### Use these insights to:

Monitor weekly changes in claim levels for COVID-19 vs. other claim expenses
 Review how weekly claims are trending compared to anticipated levels or prior year experience

## At a glance

### How does this week compare to previous weeks?