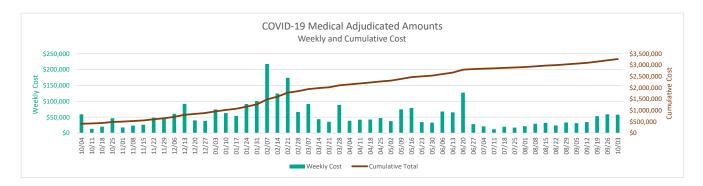

## **Total Weekly Adjudicated Medical Claims**

What is the overall adjudicated claim activity on a weekly basis?

#### Use these insights to:

Monitor weekly changes in claim levels for COVID-19 vs. other claim expenses
 Review how weekly claims are trending compared to anticipated levels or prior year experience