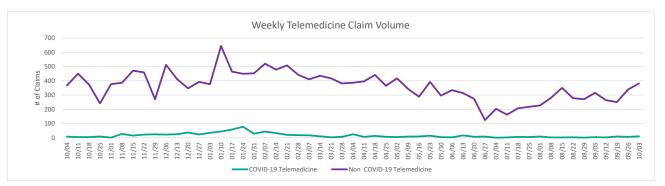

### **Telemedicine Monitor**

What is the recent Telemedicine claims activity

Use these insights to ✓ Review monthly growth of both Teladoc and community based providers providing approved telemedicine services ✓ Understand trends driven by COVID-19 related claims verses overall utilization for non-virus related conditions

## At a glance

### How is Telemedicine changing over time?

Group Number(s): 737420,737421,169660

Data in this report is from March 1, 2020 to current (excluding graphs)