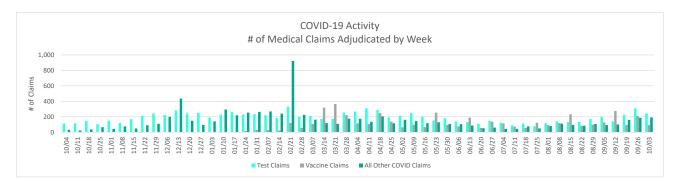

## **COVID-19 Claims Activity**

What claims have been adjudicated for COVID-19 related diagnoses and/or testing? Use these insights to:

Monitor estimated weekly plan expenses associated with COVID-19
 Understand the relative impact on overall claim spend

### At a glance

| At a glance        |               | Numbe  | er of Claims | Unique Claimants<br>(claimants may be counted in each category) |                            |                  |  |
|--------------------|---------------|--------|--------------|-----------------------------------------------------------------|----------------------------|------------------|--|
|                    |               |        | A Sist       |                                                                 | A CONT                     | 222              |  |
|                    | COVID-19 paid | Tests  | Vaccine      | Tests                                                           | Vaccine<br>Administration* | All Other Claims |  |
| Current Week       | \$57,726      | 243    | 96           | 226                                                             | 94                         | 179              |  |
| 3/01/20 - 10/03/21 | \$3,268,399   | 12,064 | 4,735        | 5,197                                                           | 2,742                      | 3,836            |  |