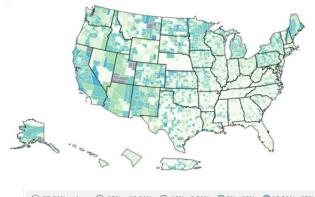

#### Hot Spots In the United States - Map (to the right)

The map shows how the number of new cases have CHANGED in the last two weeks across the U.S. (not plan sponsor-specific). This provides an indication of which direction the level of new cases is trending.

○-25.01% or less ○-25% - -10.01% ○-10% - 0.01% ○0% - 10% ○10.01% - 25% 🔵 25.01% or more 🛛 🔘 No Data

Heat map of recent growth by county: This map shows the percentage change in cases between the last seven days and the previous seven days. Darkers colors indicate an increasing trend while lighter colors indicate a decreasing trend, Last Updated: 10/42021 | Source: CDC

#### High risk counties (red) had greater than 25 daily new cases per 100,000 people last week Emerging risk counties (orange) had between 10 and 25 daily new cases per 100,000 people last week